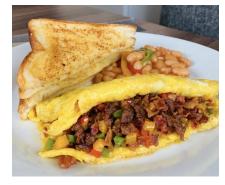

Loaded Omelette Combo 7.00 2 Egg Omelette loaded with Bacon. Sausage, and Peppers.

Sunrise Beef & Chips Combo 7.00 2 Eggs, Mince Beef, and Chips. Eggs are served boiled, fried, or scrambled.

| Liver Lovers Combo                  |
|-------------------------------------|
| 2 Eggs and Chicken Livers. Eggs are |
| served boiled, fried, or scrambled. |