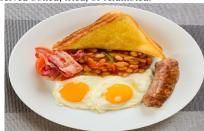

# **Breakfast**

All combos are served with baked beans. 2 slices of toast, 1 fruit, as well as your choice of tea or coffee.

**Traditional Combo** 7.00 2 Eggs, Sausage, and Bacon. Eggs are served boiled, fried, or scrambled.