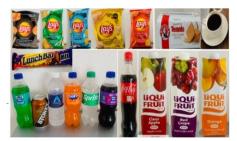

# **Beverages**

10.00

10.00

10.00

A vast selection of drink options to quench your thirst.

1.00

2.00

2.00

2.00

1.00

3.00

#### Soda Bottles

440 ml Bottles. Choose between Coke, Fanta, Sprite, Cream Soda, Cherry Plum or Stoney.

| <b>Bottled Water</b><br>500 ml Bottles.     | 2 for<br>1.00 |
|---------------------------------------------|---------------|
| Juice<br>1 Glass. Choose between Apple,     | 2.00          |
| Orange, Guava, or Mango.<br>1 Full Box (1L) | 4.00          |

Hot Chocolate 1 Cup. Milo with milk. No refills.

| Tea                           |  |
|-------------------------------|--|
| 1 Cup Black Tea, Green Tea or |  |
| Rooibos. Free refills.        |  |

Coffee 1 Cup Black Coffee. Free refills.

### Snacks

Perfect for when you are craving a quick bite.

| Crisps/Potato Chips |      |
|---------------------|------|
| Small Packet 23 g.  | 1.00 |
| Large Packet 105g.  | 3.00 |

**Cadbury Lunch Bar** 

### 23g Mini Chocolate Bar (2 for \$1) 62 g Chocolate Bar

#### **Biscuits**

| Lobels Vanilla Creams.  | 1.00 |
|-------------------------|------|
| Tennis Coconut Biscuits | 3.00 |