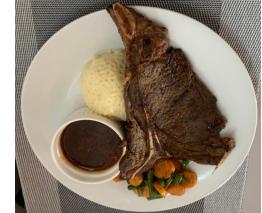

### **T-Bone Platter**

T-Bone Steak served with Veggies and a choice of Sadza, Rice, or Chips.

Sausage Platter 2 Beef Sausages served with Veggies and a choice of Sadza, Rice, or Chips.

**Chicken Platter** 